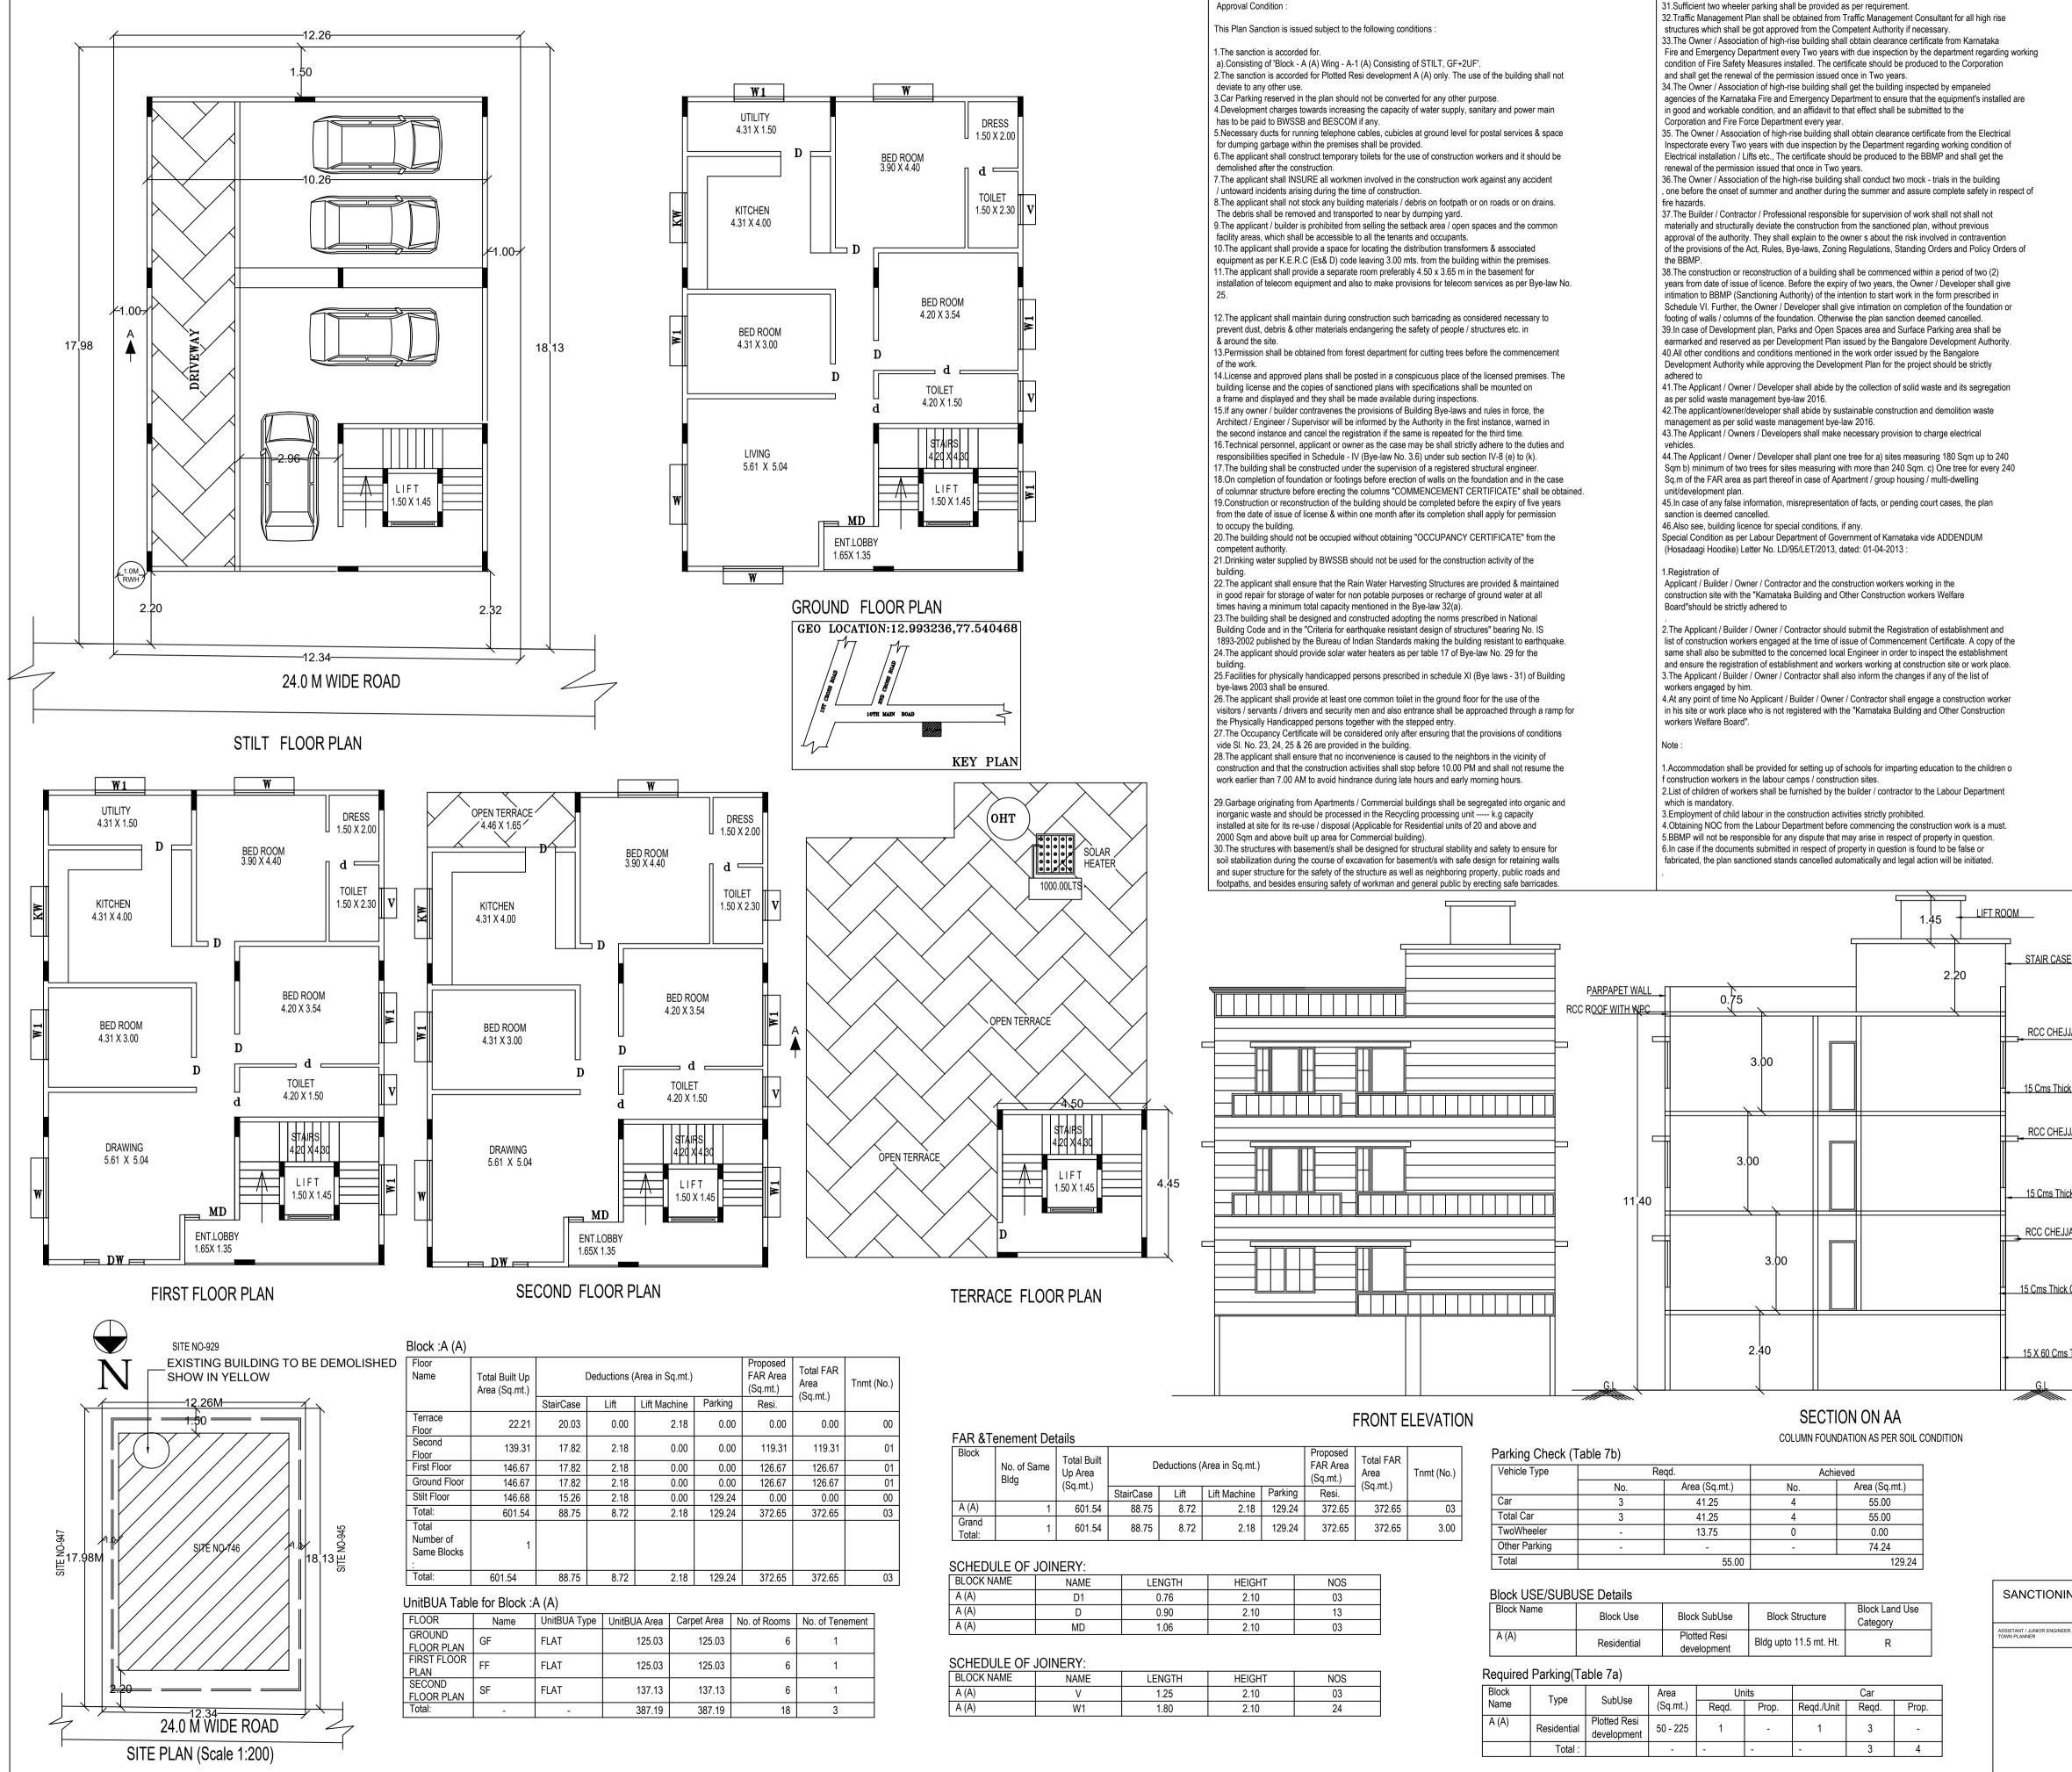

ISO \_A1\_(841.00\_x\_594.00\_MM)

This is system generated report and does not require any signature. Accuracy of Scrutiny Report and Drawing is subject to accuracy of end-user provided data, 3rd party software/hardware/services, etc. We are not liable for any damages which may arise from use, or inability to use the Application.

|                                               |                                                                                          |                                                                                                                                                                    |                                                                                                           |                                                                                                                                                                                                                                                                                                                                                                                                                                                                                                                                                                                                                                                                                                                                                                                                                                                                                                                                                                                                                                                                                                                                                                                                                                                                                                                                                                                                                                                                                                                                                                                                                                                                                                                                                                                                                                                                                                                                 |                                                                |  | SCALE : 1:100             |  |
|-----------------------------------------------|------------------------------------------------------------------------------------------|--------------------------------------------------------------------------------------------------------------------------------------------------------------------|-----------------------------------------------------------------------------------------------------------|---------------------------------------------------------------------------------------------------------------------------------------------------------------------------------------------------------------------------------------------------------------------------------------------------------------------------------------------------------------------------------------------------------------------------------------------------------------------------------------------------------------------------------------------------------------------------------------------------------------------------------------------------------------------------------------------------------------------------------------------------------------------------------------------------------------------------------------------------------------------------------------------------------------------------------------------------------------------------------------------------------------------------------------------------------------------------------------------------------------------------------------------------------------------------------------------------------------------------------------------------------------------------------------------------------------------------------------------------------------------------------------------------------------------------------------------------------------------------------------------------------------------------------------------------------------------------------------------------------------------------------------------------------------------------------------------------------------------------------------------------------------------------------------------------------------------------------------------------------------------------------------------------------------------------------|----------------------------------------------------------------|--|---------------------------|--|
|                                               |                                                                                          |                                                                                                                                                                    | Color Notes<br>COLOR INDEX<br>PLOT BOUNDARY<br>ABUTTING ROAD<br>PROPOSED WORK (C<br>EXISTING (To be retai | COVERAGE ARE                                                                                                                                                                                                                                                                                                                                                                                                                                                                                                                                                                                                                                                                                                                                                                                                                                                                                                                                                                                                                                                                                                                                                                                                                                                                                                                                                                                                                                                                                                                                                                                                                                                                                                                                                                                                                                                                                                                    | s)                                                             |  |                           |  |
|                                               |                                                                                          |                                                                                                                                                                    | EXISTING (To be dem<br>MENT (BBMP)                                                                        | VERSIC                                                                                                                                                                                                                                                                                                                                                                                                                                                                                                                                                                                                                                                                                                                                                                                                                                                                                                                                                                                                                                                                                                                                                                                                                                                                                                                                                                                                                                                                                                                                                                                                                                                                                                                                                                                                                                                                                                                          | VERSION NO.: 1.0.4     VERSION DATE: 31/08/2021                |  |                           |  |
|                                               |                                                                                          |                                                                                                                                                                    | /IP<br>RJ/10717/21-22                                                                                     |                                                                                                                                                                                                                                                                                                                                                                                                                                                                                                                                                                                                                                                                                                                                                                                                                                                                                                                                                                                                                                                                                                                                                                                                                                                                                                                                                                                                                                                                                                                                                                                                                                                                                                                                                                                                                                                                                                                                 | Plot Use: Residential<br>Plot SubUse: Plotted Resi development |  |                           |  |
|                                               |                                                                                          | Application Type: Suvarna Parvangi<br>Proposal Type: Building Permission<br>Nature of Sanction: NEW<br>Location: RING-II<br>Building Line Specified as per Z.R: NA |                                                                                                           | Land Use Zone: Residential (Main)   Plot/Sub Plot No.: 746   City Survey No.: -   PID No. (As per Khata Extract): 19-3-746   Locality / Street of the property: SITE NO.746,PID NO.19-3-746,3RD   DTAGE DE DI COLUMNATION CONTRACT DE DANION OF DE DI COLUMNATION OF DE DI COLUMNATIONO OF DE DI COLUMNATIONO OF DI COLUMNATION OF DI COLUMNATION OF DI |                                                                |  |                           |  |
|                                               |                                                                                          | Zone: West<br>Ward: Ward-100                                                                                                                                       |                                                                                                           | STAGE,3RD BLOCK,BASAVESWARANAGAR,BANGALORE.                                                                                                                                                                                                                                                                                                                                                                                                                                                                                                                                                                                                                                                                                                                                                                                                                                                                                                                                                                                                                                                                                                                                                                                                                                                                                                                                                                                                                                                                                                                                                                                                                                                                                                                                                                                                                                                                                     |                                                                |  |                           |  |
|                                               |                                                                                          | AREA DETAIL                                                                                                                                                        | ict: 213-Rajaji Nagar<br>.S:<br>_OT (Minimum)                                                             | (A)                                                                                                                                                                                                                                                                                                                                                                                                                                                                                                                                                                                                                                                                                                                                                                                                                                                                                                                                                                                                                                                                                                                                                                                                                                                                                                                                                                                                                                                                                                                                                                                                                                                                                                                                                                                                                                                                                                                             |                                                                |  | SQ.MT.<br>221.35          |  |
|                                               |                                                                                          | NET AREA (<br>COVERAGE                                                                                                                                             |                                                                                                           | (A-Dedu                                                                                                                                                                                                                                                                                                                                                                                                                                                                                                                                                                                                                                                                                                                                                                                                                                                                                                                                                                                                                                                                                                                                                                                                                                                                                                                                                                                                                                                                                                                                                                                                                                                                                                                                                                                                                                                                                                                         | ictions)                                                       |  | 221.35                    |  |
|                                               |                                                                                          | Proposed Coverage Area (6<br>Achieved Net coverage area                                                                                                            |                                                                                                           |                                                                                                                                                                                                                                                                                                                                                                                                                                                                                                                                                                                                                                                                                                                                                                                                                                                                                                                                                                                                                                                                                                                                                                                                                                                                                                                                                                                                                                                                                                                                                                                                                                                                                                                                                                                                                                                                                                                                 | 6 %) 146.67<br>56.26 % ) 146.67                                |  |                           |  |
|                                               | Balance coverage area left (<br>FAR CHECK<br>Permissible F.A.R. as per zo                |                                                                                                                                                                    |                                                                                                           | <u>, , , , , , , , , , , , , , , , , , , </u>                                                                                                                                                                                                                                                                                                                                                                                                                                                                                                                                                                                                                                                                                                                                                                                                                                                                                                                                                                                                                                                                                                                                                                                                                                                                                                                                                                                                                                                                                                                                                                                                                                                                                                                                                                                                                                                                                   |                                                                |  |                           |  |
|                                               | Additional F.A.R within Ring<br>Allowable TDR Area (60% o<br>Premium FAR for Plot within |                                                                                                                                                                    |                                                                                                           | of Perm.FAR)                                                                                                                                                                                                                                                                                                                                                                                                                                                                                                                                                                                                                                                                                                                                                                                                                                                                                                                                                                                                                                                                                                                                                                                                                                                                                                                                                                                                                                                                                                                                                                                                                                                                                                                                                                                                                                                                                                                    |                                                                |  | 0.00<br>0.00              |  |
|                                               | Total Perm. FAR area ( 1.7<br>Residential FAR (100.00%                                   |                                                                                                                                                                    |                                                                                                           | 5)                                                                                                                                                                                                                                                                                                                                                                                                                                                                                                                                                                                                                                                                                                                                                                                                                                                                                                                                                                                                                                                                                                                                                                                                                                                                                                                                                                                                                                                                                                                                                                                                                                                                                                                                                                                                                                                                                                                              | )                                                              |  | 0.00<br>387.36<br>372.65  |  |
|                                               |                                                                                          | Proposed FAR Area<br>Achieved Net FAR Area (1<br>Balance FAR Area (0.07)                                                                                           |                                                                                                           |                                                                                                                                                                                                                                                                                                                                                                                                                                                                                                                                                                                                                                                                                                                                                                                                                                                                                                                                                                                                                                                                                                                                                                                                                                                                                                                                                                                                                                                                                                                                                                                                                                                                                                                                                                                                                                                                                                                                 |                                                                |  | 372.65<br>372.65<br>14.71 |  |
|                                               |                                                                                          | BUILT UP AREA CHECK<br>Proposed BuiltUp Area<br>Achieved BuiltUp Area                                                                                              |                                                                                                           |                                                                                                                                                                                                                                                                                                                                                                                                                                                                                                                                                                                                                                                                                                                                                                                                                                                                                                                                                                                                                                                                                                                                                                                                                                                                                                                                                                                                                                                                                                                                                                                                                                                                                                                                                                                                                                                                                                                                 |                                                                |  | 601.54<br>601.54          |  |
| <u>. R</u> OO<br><u>A</u>                     |                                                                                          | Approval Da                                                                                                                                                        | te :                                                                                                      | AIR VENT COVER<br>FINE SAND<br>COARSE SAND<br>OWNER / GPA HOLDER'S                                                                                                                                                                                                                                                                                                                                                                                                                                                                                                                                                                                                                                                                                                                                                                                                                                                                                                                                                                                                                                                                                                                                                                                                                                                                                                                                                                                                                                                                                                                                                                                                                                                                                                                                                                                                                                                              |                                                                |  |                           |  |
| IA<br><u>k C.</u> C. Solid Block Masonry wall |                                                                                          |                                                                                                                                                                    |                                                                                                           | SIGNATURE<br>OWNER'S ADDRESS WITH ID<br>NUMBER & CONTACT NUMBER :<br>LALITHA SAMBU KUMAR. 71 A 12TH MAIN IDEAL HOMES<br>TOWNSHIP RAJARAJESWARINAGAR NIMISHAMBA TEMPLE<br>BANGALORE.                                                                                                                                                                                                                                                                                                                                                                                                                                                                                                                                                                                                                                                                                                                                                                                                                                                                                                                                                                                                                                                                                                                                                                                                                                                                                                                                                                                                                                                                                                                                                                                                                                                                                                                                             |                                                                |  |                           |  |
|                                               |                                                                                          |                                                                                                                                                                    |                                                                                                           | ARCHITE                                                                                                                                                                                                                                                                                                                                                                                                                                                                                                                                                                                                                                                                                                                                                                                                                                                                                                                                                                                                                                                                                                                                                                                                                                                                                                                                                                                                                                                                                                                                                                                                                                                                                                                                                                                                                                                                                                                         | CT/ENGINEER                                                    |  |                           |  |
| C.C. Solid Block Masonry wall                 |                                                                                          |                                                                                                                                                                    |                                                                                                           | /SUPERVISOR 'S SIGNATURE<br>KIRAN KUMAR DS No:338, Talakavery layout, Amruthahalli,<br>Bangalore-92,<br>Mob:9538654099<br>e-4199/2016-17                                                                                                                                                                                                                                                                                                                                                                                                                                                                                                                                                                                                                                                                                                                                                                                                                                                                                                                                                                                                                                                                                                                                                                                                                                                                                                                                                                                                                                                                                                                                                                                                                                                                                                                                                                                        |                                                                |  |                           |  |
| <u>Thi</u> ck.R. C.C. Column                  |                                                                                          |                                                                                                                                                                    |                                                                                                           | PROJECT TITLE :<br>PLAN SHOWING THE PROPOSED RESIDENTIAL BUILDING AT SITE<br>NO:746,PID NO:19-3-746,3RD STAGE,3RD BLOCK,BASAVESHWARA<br>NAGAR,WARD NO:100,BANGALORE.                                                                                                                                                                                                                                                                                                                                                                                                                                                                                                                                                                                                                                                                                                                                                                                                                                                                                                                                                                                                                                                                                                                                                                                                                                                                                                                                                                                                                                                                                                                                                                                                                                                                                                                                                            |                                                                |  |                           |  |
|                                               |                                                                                          |                                                                                                                                                                    |                                                                                                           | DRAWING TITLE : 591425081-05-02-202203-26-41\$_\$LALITHA<br>:: A (A) with STILT, GF+2UF                                                                                                                                                                                                                                                                                                                                                                                                                                                                                                                                                                                                                                                                                                                                                                                                                                                                                                                                                                                                                                                                                                                                                                                                                                                                                                                                                                                                                                                                                                                                                                                                                                                                                                                                                                                                                                         |                                                                |  |                           |  |
|                                               |                                                                                          |                                                                                                                                                                    |                                                                                                           | SHEET                                                                                                                                                                                                                                                                                                                                                                                                                                                                                                                                                                                                                                                                                                                                                                                                                                                                                                                                                                                                                                                                                                                                                                                                                                                                                                                                                                                                                                                                                                                                                                                                                                                                                                                                                                                                                                                                                                                           | NO: 1                                                          |  |                           |  |
| NG A                                          | IG AUTHORITY : This approval of Building plan/ Mo<br>date of issue of plan and building  |                                                                                                                                                                    |                                                                                                           |                                                                                                                                                                                                                                                                                                                                                                                                                                                                                                                                                                                                                                                                                                                                                                                                                                                                                                                                                                                                                                                                                                                                                                                                                                                                                                                                                                                                                                                                                                                                                                                                                                                                                                                                                                                                                                                                                                                                 |                                                                |  |                           |  |
|                                               |                                                                                          |                                                                                                                                                                    |                                                                                                           |                                                                                                                                                                                                                                                                                                                                                                                                                                                                                                                                                                                                                                                                                                                                                                                                                                                                                                                                                                                                                                                                                                                                                                                                                                                                                                                                                                                                                                                                                                                                                                                                                                                                                                                                                                                                                                                                                                                                 |                                                                |  |                           |  |
|                                               |                                                                                          |                                                                                                                                                                    |                                                                                                           |                                                                                                                                                                                                                                                                                                                                                                                                                                                                                                                                                                                                                                                                                                                                                                                                                                                                                                                                                                                                                                                                                                                                                                                                                                                                                                                                                                                                                                                                                                                                                                                                                                                                                                                                                                                                                                                                                                                                 | WEST                                                           |  |                           |  |